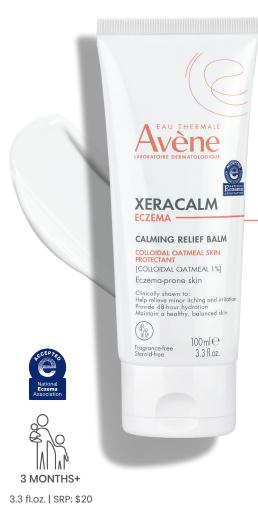

# **ECZEMA RELIEF BALM**

For eczema-prone skin

- Eczema-prone skin
- Skin itching & flare-ups
- Dry, very dry ski
- · Body, face & hands

# **XERACALM**

# **ECZEMA**

#### **CALMING RELIEF BALM**

Helps provide relief for common symptoms of eczema flare-ups such as very dry skin, itching, irritation and redness while maintaining healthy skin. Easy to apply, non-greasy, non-sticky texture.

## **CLINICALLY PROVEN**

PROVIDES
48HOUR
HYDRATION'

FRAGRANCE-FREE I PARABEN-FREE I STEROID-FREE | NON-COMEDOGENIC I DERMATOLOGIST-TESTED I PEDIATRICIAN-TESTED
FORMULATED TO MINIMIZE RISK OF ALLERGIC REACTIONS